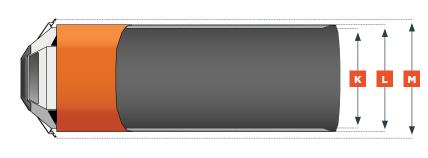

| Centreline tyre width                 | 3,400mm                  |
|---------------------------------------|--------------------------|
| J Overall tyre width                  | 4,500mm                  |
| K Inside bin width                    | 4,476mm                  |
| L Outside bin width                   | 4,816mm                  |
| M Overall width including mirrors     | 5,306mm                  |
| N Height to top of canopy             | 4,857mm                  |
| Bin angle - fully raised              | 50°                      |
| Turning circle - inside bin clearance | (R6,650mm)<br>13,200mmø  |
| Turning circle - inside wheels track  | (R6,800mm)<br>13,600mmø  |
| Turning circle - outside wheels track | (R12,645mm)<br>25,290mmø |
| Turning circle - inside bin clearance | (R14,145mm)<br>28,290mmø |
|                                       |                          |