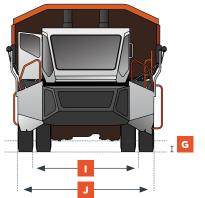

## Dimensions (with standard 80m³ bin)

| A Height to top of rops - empty      | 4,105mm  |
|--------------------------------------|----------|
| B Overall bin length                 | 12,731mm |
| c Inside bin length                  | 10,043mm |
| Overall length                       | 14,331mm |
| <b>E</b> Front axle to front         | 4,167mm  |
| F Rear axle to tail                  | 1,916mm  |
| G Front axle clearance loaded height | 355mm    |
| Dump clearance height                | 1,381mm  |
| H Loading height empty               | 4,405mm  |
| Inside bin depth - maximum           | 2,545mm  |
| Overall height - bin raised          | 12,440mm |