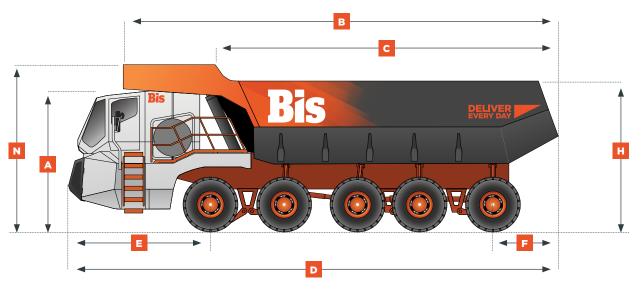

## Dimensions (with standard 80m³ bin)

| A Height to top of rops - empty      | 4,105mm  |
|--------------------------------------|----------|
| B Overall bin length                 | 12,731mm |
| c Inside bin length                  | 10,043mm |
| Overall length                       | 14,331mm |
| <b>E</b> Front axle to front         | 4,167mm  |
| F Rear axle to tail                  | 1,916mm  |
| G Front axle clearance loaded height | 355mm    |
| Dump clearance height                | 1,381mm  |
| H Loading height empty               | 4,405mm  |
| Inside bin depth - maximum           | 2,545mm  |
| Overall height - bin raised          | 12,440mm |

| Centreline tyre width                 | 3,400mm                  |
|---------------------------------------|--------------------------|
| J Overall tyre width                  | 4,500mm                  |
| K Inside bin width                    | 4,476mm                  |
| L Outside bin width                   | 4,816mm                  |
| M Overall width including mirrors     | 5,306mm                  |
| N Height to top of canopy             | 4,857mm                  |
| Bin angle - fully raised              | 50°                      |
| Turning circle - inside bin clearance | (R6,650mm)<br>13,200mmø  |
| Turning circle - inside wheels track  | (R6,800mm)<br>13,600mmø  |
| Turning circle - outside wheels track | (R12,645mm)<br>25,290mmø |
| Turning circle - inside bin clearance | (R14,145mm)<br>28,290mmø |
|                                       |                          |